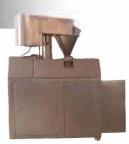

### **CENTRIFUGAL GRANULATOR**

- Use for granulating powder to be granule.

### **SWING GRANULATOR**

- Use for grinding agglomerated powder to become granule.

### EXTRUDING GRANULATING MACHINE

- Use for extruding powdered raw material to form pellet.