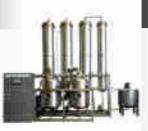

### HI-YIELD SPRAY DRYER

#### **SDE-50**

Use for transforming liquid product to be powder. Water evaporates at 50 liters/hour. Suitable for food and medicine SMEs.

### **SDE-150**

Use for transforming liquid product to be powder. Water evaporates at 150 liters/hour. With technology from Europe, it is suitable for large industry.