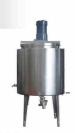

### HEATING MIXING TANK/ REACTOR/ AGITATOR

- Use for mixing liquid to prevent precipitation and can heating at highest temperature about 100°C.