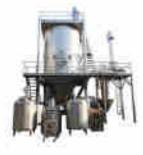

### HI-YIELD SPRAY DRYER

### **SDG-500 NF**

Use for transforming liquid product to be powder. Water evaporates at 500 liters/hour. With technology from Europe, it is suitable for large industry.