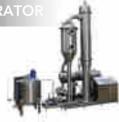

### HI-NUTRITION EVAPORATOR

### **SDE-150**

Use for transforming liquid product to be powder. Water evaporates at 150 liters/hour. With technology from Europe, it is suitable for large industry.

### **VPF-300/2F**

Use for transforming diluted liquid to be concentrated liquid. Water evaporates at 300 liters/hour at temperature 50°C. With high efficieny technology from Europe, it is suitable for large industry.

### **SDG-500 NF**

Use for transforming liquid product to be powder. Water evaporates at 500 liters/hour. With technology from Europe, it is suitable for large industry.

### VPF-1500/2F

Use for transforming diluted liquid to be concentrated liquid. Water evaporates at 1500 liters/hour at temperature 50°C. With high efficieny technology from Europe, it is suitable for large industry.