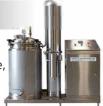

### HI-NUTRITION EVAPORATOR

### VPF-100/1F

Use for transforming diluted liquid to be concentrated liquid. Water evaporates at 100 liters/hour at temperature 50°C. Suitable for food and medicine SMEs.

### **VPF-300/2F**

Use for transforming diluted liquid to be concentrated liquid. Water evaporates at 300 liters/hour at temperature 50°C. With high efficieny technology from Europe, it is suitable for large industry.