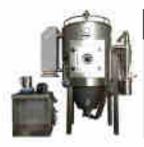

### HI-YIELD SPRAY DRYER

### SDE-2

Use for transforming liquid product to be powder. Water evaporates at 1-2 liters/hour. Suitable for education and research in university, college, government and private section.

### SDE-10

Use for transforming liquid product to be powder. Water evaporates at 10 liters/hour. Suitable for education and research in university and college.

#### **SDE-50**

Use for transforming liquid product to be powder. Water evaporates at 50 liters/hour. Suitable for food and medicine SMEs.

### **SDE-150**

Use for transforming liquid product to be powder. Water evaporates at 150 liters/hour. With technology from Europe, it is suitable for large industry.

### **SDG-500 NF**

Use for transforming liquid product to be powder. Water evaporates at 500 liters/hour. With technology from Europe, it is suitable for large industry.