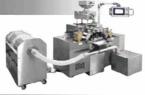

### CAPSULE BLISTER PACKING MACHINE

- Use for forming blister pack, filling capsule into the pack, sealing and cutting the blister pack automatically.