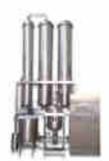

### HI-YIELD SPRAY DRYER

### **SDE-150**

Use for transforming liquid product to be powder. Water evaporates at 150 liters/hour. With technology from Europe, it is suitable for large industry.

### **SDG-500 NF**

Use for transforming liquid product to be powder. Water evaporates at 500 liters/hour. With technology from Europe, it is suitable for large industry.