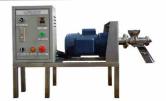

### EXTRUDING GRANULATING MACHINE

- Use for extruding powdered raw material to form pellet.