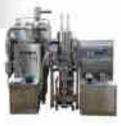

### HI-YIELD SPRAY DRYER

### SDE-2

Use for transforming liquid product to be powder. Water evaporates at 1-2 liters/hour. Suitable for education and research in university, college, government and private section.

### **VPF-10/1F**

Use for transforming diluted liquid to be concentrated liquid. Water evaporates at 10 liters/hour at temperature 50°C. Suitable for education and research in university and college.

### SDE-10

Use for transforming liquid product to be powder. Water evaporates at 10 liters/hour. Suitable for education and research in university and college.

### **VPF-30/1F**

Use for transforming diluted liquid to be concentrated liquid. Water evaporates at 30 liters/hour at temperature 50°C. Suitable for food and medicine SMEs.

#### **SDE-50**

Use for transforming liquid product to be powder. Water evaporates at 50 liters/hour. Suitable for food and medicine SMEs.

### VPF-100/1F

Use for transforming diluted liquid to be concentrated liquid. Water evaporates at 100 liters/hour at temperature 50°C. Suitable for food and medicine SMEs.