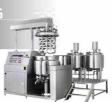

#### **HOMOGENIZER**

- Use for disintegrating lipid particle to become small particle and be homogeneous.

### **HOMOGENIZING MIXER**

- Use for mixing and reducing lipid particle size to be homogeneous and cause emulsion.

### **HOMO MIXER**

- Use for mixing raw material to be homogeneous.

### LABORATORY HOMO MIXER