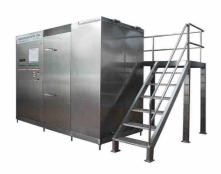

### HI-YIELD SPRAY DRYER

### **SDE-150**

Use for transforming liquid product to be powder. Water evaporates at 150 liters/hour. With technology from Europe, it is suitable for large industry.