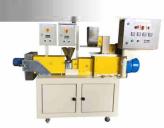

### HI-YIELD SPRAY DRYER

### SDE-2

Use for transforming liquid product to be powder. Water evaporates at 1-2 liters/hour. Suitable for education and research in university, college, government and private section.