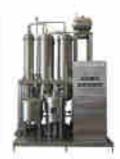

### HI-NUTRITION EVAPORATOR

### **VPF-10/1F**

Use for transforming diluted liquid to be concentrated liquid. Water evaporates at 10 liters/hour at temperature 50°C. Suitable for education and research in university and college.

### **VPF-30/1F**

Use for transforming diluted liquid to be concentrated liquid. Water evaporates at 30 liters/hour at temperature 50°C. Suitable for food and medicine SMEs.

### VPF-100/1F

Use for transforming diluted liquid to be concentrated liquid. Water evaporates at 100 liters/hour at temperature 50°C. Suitable for food and medicine SMEs.

### **VPF-300/2F**

Use for transforming diluted liquid to be concentrated liquid. Water evaporates at 300 liters/hour at temperature 50°C. With high efficieny technology from Europe, it is suitable for large industry.

### VPF-1500/2F

Use for transforming diluted liquid to be concentrated liquid. Water evaporates at 1500 liters/hour at temperature 50°C. With high efficieny technology from Europe, it is suitable for large industry.