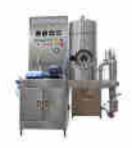

### HI-YIELD SPRAY DRYER

### SDE-2

Use for transforming liquid product to be powder. Water evaporates at 1-2 liters/hour. Suitable for education and research in university, college, government and private section.