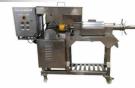

### MULTI FUNCTION CUTTING MACHINE

- Use for cutting fruit and vegetable into various shape such as thin chip, strip and cube. Suitable for all types of fruit and vegetable.