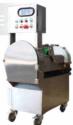

### MULTI FUNCTION CUTTING MACHINE

- Use for cutting fruit and vegetable into various shape such as thin chip, strip and cube. Suitable for all types of fruit and vegetable.