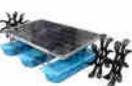

### **SOLAR POWER AERATOR**

- Use for generating air under the water by using propeller.