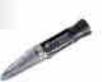

### REFRACTOMETER

- Use for measuring concentration of solution in the unit of %Brix.