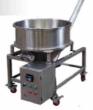

### **CUBIC MIXER**

- Use for mixing dry powdered material, use only 20 minutes for mixing together.