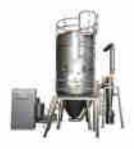

### HI-NUTRITION EVAPORATOR

### VPF-100/1F

Use for transforming diluted liquid to be concentrated liquid. Water evaporates at 100 liters/hour at temperature 50°C. Suitable for food and medicine SMEs.

### **VPF-300/2F**

Use for transforming diluted liquid to be concentrated liquid. Water evaporates at 300 liters/hour at temperature 50°C. With high efficieny technology from Europe, it is suitable for large industry.