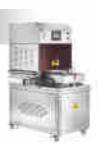

### VACUUM FRYER

- Use for frying raw material at low temperature which can preserve vitamins and obtained product will not be greasy.