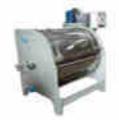

# HERBS WASHING MACHINE (BRUSH TYPE)

- Use for washing herbs, vegetables and fruits.