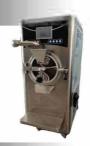

### **SPRAY DRYER (GLASS TYPE)**

- Use for spray drying raw material to become powder.