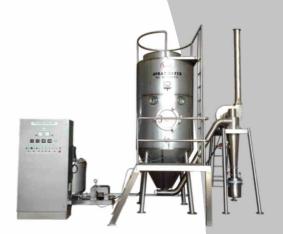

### HI-YIELD SPRAY DRYER

### **SDG-500 NF**

Use for transforming liquid product to be powder. Water evaporates at 500 liters/hour. With technology from Europe, it is suitable for large industry.