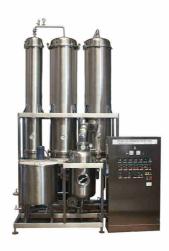

### HI-NUTRITION EVAPORATOR

### **VPF-300/2F**

Use for transforming diluted liquid to be concentrated liquid. Water evaporates at 300 liters/hour at temperature 50°C. With high efficieny technology from Europe, it is suitable for large industry.