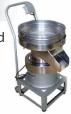

### **VIBRO SEPARATOR & FILTER**

- Use for filtering precipitate out from liquid or separating sizes of powder which can change the mesh size of the sieve.