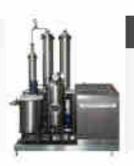

### HI-NUTRITION EVAPORATOR

### **VPF-10/1F**

Use for transforming diluted liquid to be concentrated liquid. Water evaporates at 10 liters/hour at temperature 50°C. Suitable for education and research in university and college.

### **VPF-30/1F**

Use for transforming diluted liquid to be concentrated liquid. Water evaporates at 30 liters/hour at temperature 50°C. Suitable for food and medicine SMEs.

### VPF-100/1F

Use for transforming diluted liquid to be concentrated liquid. Water evaporates at 100 liters/hour at temperature 50°C. Suitable for food and medicine SMEs.

### **VPF-300/2F**

Use for transforming diluted liquid to be concentrated liquid. Water evaporates at 300 liters/hour at temperature 50°C. With high efficieny technology from Europe, it is suitable for large industry.

### VPF-1500/2F

Use for transforming diluted liquid to be concentrated liquid. Water evaporates at 1500 liters/hour at temperature 50°C. With high efficieny technology from Europe, it is suitable for large industry.