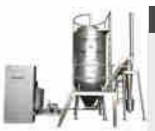

### HI-YIELD SPRAY DRYER

### SDE-2

Use for transforming liquid product to be powder. Water evaporates at 1-2 liters/hour. Suitable for education and research in university, college, government and private section.

### SDE-10

Use for transforming liquid product to be powder. Water evaporates at 10 liters/hour. Suitable for education and research in university and college.

#### **SDE-50**

Use for transforming liquid product to be powder. Water evaporates at 50 liters/hour. Suitable for food and medicine SMEs.

### **SDE-150**

Use for transforming liquid product to be powder. Water evaporates at 150 liters/hour. With technology from Europe, it is suitable for large industry.

### **SDG-500 NF**

Use for transforming liquid product to be powder. Water evaporates at 500 liters/hour. With technology from Europe, it is suitable for large industry.