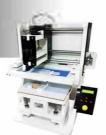

### HI-YIELD SPRAY DRYER

#### **SDE-50**

Use for transforming liquid product to be powder. Water evaporates at 50 liters/hour. Suitable for food and medicine SMEs.

### **SDE-150**

Use for transforming liquid product to be powder. Water evaporates at 150 liters/hour. With technology from Europe, it is suitable for large industry.

### **SDG-500 NF**

Use for transforming liquid product to be powder. Water evaporates at 500 liters/hour. With technology from Europe, it is suitable for large industry.