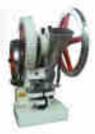

# TABLET PRESS MACHINE (SINGLE PUNCH)

- Use for pressing powdered raw material to become tablets.