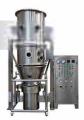

### HI-YIELD SPRAY DRYER

### **SDE-150**

Use for transforming liquid product to be powder. Water evaporates at 150 liters/hour. With technology from Europe, it is suitable for large industry.

### **SDG-500 NF**

Use for transforming liquid product to be powder. Water evaporates at 500 liters/hour. With technology from Europe, it is suitable for large industry.