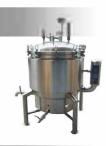

# BATCH PAN EVAPORATOR WITH AGITATOR

- Use for water evaporating to produce concentrated liquid.