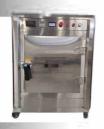

### HI-YIELD SPRAY DRYER

### SDE-2

Use for transforming liquid product to be powder. Water evaporates at 1-2 liters/hour. Suitable for education and research in university, college, government and private section.

### SDE-10

Use for transforming liquid product to be powder. Water evaporates at 10 liters/hour. Suitable for education and research in university and college.

#### **SDE-50**

Use for transforming liquid product to be powder. Water evaporates at 50 liters/hour. Suitable for food and medicine SMEs.

### **SDE-150**

Use for transforming liquid product to be powder. Water evaporates at 150 liters/hour. With technology from Europe, it is suitable for large industry.