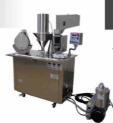

### CAPSULE FILLING MACHNE

- Use for filling powder into various sizes of capsule.